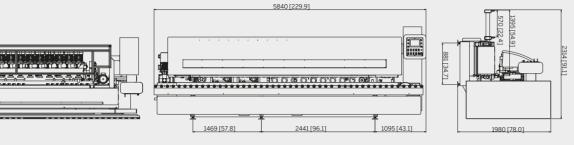

## TECHNICAL DATA

| Min-Max workable width     | inches     | 2,9 - 137,8      | mm      | 75 - 3500             |
|----------------------------|------------|------------------|---------|-----------------------|
| Min-Max workable thickness | inches     | 0,4 - 3,9        | mm      | 10 - 100              |
| Conveyor belt speed        | inches/min | 3,9 - 98,4       | m/min   | 0,1 - 2,5             |
| Total installed power      | kW         | 25 - 33          | kW      | 25 - 33               |
| Weight (approximate)       | lb         | 11023            | kg      | 5.000                 |
| Overall dimension          | inches     | 236,2 x 63x 70,8 | mm      | 6.000 x 1.600 x 1.800 |
| Water consumption          | gal/min    | 42               | lt/min  | 160                   |
| Air consumption            | Nlt/min    | 18               | Nlt/min | 70                    |
| Abrasives wheel diameter   | inches     | 5 - 5,9          | mm      | 130 -150              |
|                            |            |                  |         |                       |