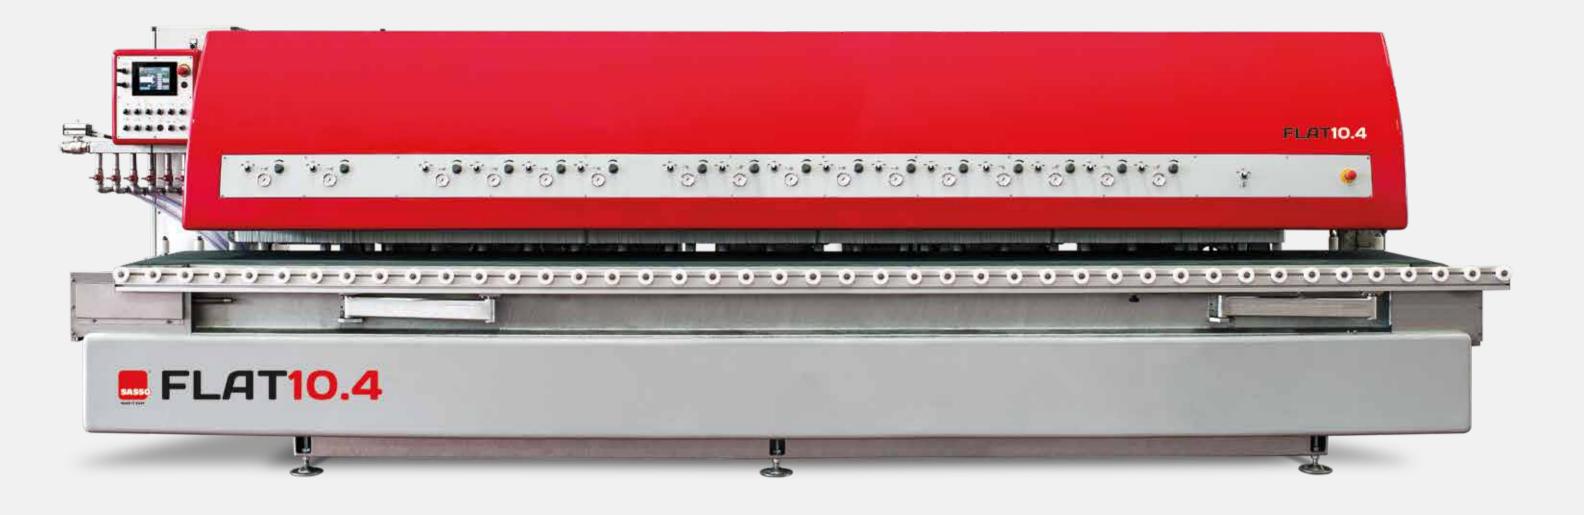

## For high end performing production

The range of SASSO flat edge polishers is composed of machines that polish and contour the edges of granite or synthetic slabs and blocks of marble. The machines are made 100% in Italy with the best available technology and components on the market. If speed and performances are never enough for you, then choose the FLAT 10.4. Designed to rapidly polish even the thickest flat edges. It's the top choice for the most demanding projects.